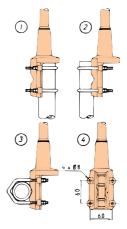

#### MULTI-PURPOSE MOUNTING BRACKET:

- Mast tube D<sub>1</sub>, min. = 30 mm Mast tube D<sub>0</sub>, max = 54 mm
- 2 Mast tube  $D_0$ , max. = 54 mm Mast tube  $D_0$ , min. = 16 mm
- Mast tube  $D_0$ , max. = 54 mm Mast tube  $D_0$ , min. = 16 mm