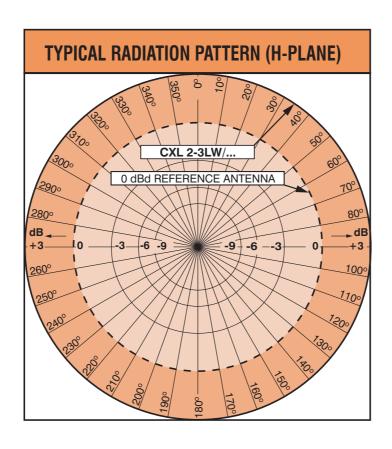

### CXL 2-3LW/...

## CXL 2-3LW/...

Lightweight, 3 dBd Base Station and Marine Antenna for the 2 m Band