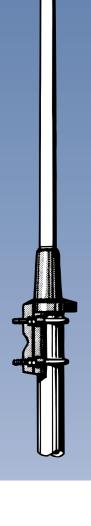

#### **DESCRIPTION:**

- ★ CXL 2-3LW/... is a 3 dBd, vertically polarised, omnidirectional base station and marine antenna, which covers the VHF-band in 4 models.
- ★ Provided with the sturdy "LW" mast mount a lightweight, multipurpose, epoxy-coated mounting bracket made of non-corrosive aluminium.
- ★ The accompanying U-bolts and fittings are made of stainless steel.
- ★ To be mounted on vertical or horizontal mast tubes, 16 to 54 mm in outer diameter.
- ★ The cable can be led either on the outside or along the inside of the mast tube.
- ★ Large bandwidth with respect to both SWR and gain.
- ★ The phasing of the radiating elements is adjusted to yield maximum gain in the horizontal plane, with the level of the sidelobes reduced to a minimum.
- ★ The carefully designed, broad-banded antenna element is sealed in a high-quality conical glassfiber tube with low wind-load, which will ensure undisturbed performance by corrosive environments.
- ★ To substantially reduce noise caused by atmospherical discharges, all metal parts in the antenna are DC-grounded. Consequently, the antenna shows a DC-short across the coaxial cable.
- ★ The CXL 2-3LW/... is a vibration-proof, lightweight, slim-line, corrosion resistant, modern style base station and marine antenna.

#### **SPECIFICATIONS:**

|                          | ELECTRICAL                                                                                                                                                                                                                                                                                                                                                                                                                                                                                                                                                                                                                                                                                                                                                                                                                                                                                                                                                                                                                                                                                                                                                                                                                                                                                                                                                                                                                                                                                                                                                                                                                                                                                                                                                                                                                                                                                                                                                                                                                                                                                                                     |  |  |
|--------------------------|--------------------------------------------------------------------------------------------------------------------------------------------------------------------------------------------------------------------------------------------------------------------------------------------------------------------------------------------------------------------------------------------------------------------------------------------------------------------------------------------------------------------------------------------------------------------------------------------------------------------------------------------------------------------------------------------------------------------------------------------------------------------------------------------------------------------------------------------------------------------------------------------------------------------------------------------------------------------------------------------------------------------------------------------------------------------------------------------------------------------------------------------------------------------------------------------------------------------------------------------------------------------------------------------------------------------------------------------------------------------------------------------------------------------------------------------------------------------------------------------------------------------------------------------------------------------------------------------------------------------------------------------------------------------------------------------------------------------------------------------------------------------------------------------------------------------------------------------------------------------------------------------------------------------------------------------------------------------------------------------------------------------------------------------------------------------------------------------------------------------------------|--|--|
| MODEL                    | CXL 2-3LW/                                                                                                                                                                                                                                                                                                                                                                                                                                                                                                                                                                                                                                                                                                                                                                                                                                                                                                                                                                                                                                                                                                                                                                                                                                                                                                                                                                                                                                                                                                                                                                                                                                                                                                                                                                                                                                                                                                                                                                                                                                                                                                                     |  |  |
| ANTENNA TYPE             | Broad-banded colinear antenna                                                                                                                                                                                                                                                                                                                                                                                                                                                                                                                                                                                                                                                                                                                                                                                                                                                                                                                                                                                                                                                                                                                                                                                                                                                                                                                                                                                                                                                                                                                                                                                                                                                                                                                                                                                                                                                                                                                                                                                                                                                                                                  |  |  |
| FREQUENCY                | Bands within 146-175 MHz                                                                                                                                                                                                                                                                                                                                                                                                                                                                                                                                                                                                                                                                                                                                                                                                                                                                                                                                                                                                                                                                                                                                                                                                                                                                                                                                                                                                                                                                                                                                                                                                                                                                                                                                                                                                                                                                                                                                                                                                                                                                                                       |  |  |
| IMPEDANCE                | Nom. 50 $\Omega$                                                                                                                                                                                                                                                                                                                                                                                                                                                                                                                                                                                                                                                                                                                                                                                                                                                                                                                                                                                                                                                                                                                                                                                                                                                                                                                                                                                                                                                                                                                                                                                                                                                                                                                                                                                                                                                                                                                                                                                                                                                                                                               |  |  |
| RADIATION                | Omnidirectional                                                                                                                                                                                                                                                                                                                                                                                                                                                                                                                                                                                                                                                                                                                                                                                                                                                                                                                                                                                                                                                                                                                                                                                                                                                                                                                                                                                                                                                                                                                                                                                                                                                                                                                                                                                                                                                                                                                                                                                                                                                                                                                |  |  |
| POLARISATION             | Vertical                                                                                                                                                                                                                                                                                                                                                                                                                                                                                                                                                                                                                                                                                                                                                                                                                                                                                                                                                                                                                                                                                                                                                                                                                                                                                                                                                                                                                                                                                                                                                                                                                                                                                                                                                                                                                                                                                                                                                                                                                                                                                                                       |  |  |
| GAIN                     | 5 dBi 3 dBd                                                                                                                                                                                                                                                                                                                                                                                                                                                                                                                                                                                                                                                                                                                                                                                                                                                                                                                                                                                                                                                                                                                                                                                                                                                                                                                                                                                                                                                                                                                                                                                                                                                                                                                                                                                                                                                                                                                                                                                                                                                                                                                    |  |  |
| HALF POWER<br>BEAMWIDTH  | 30°                                                                                                                                                                                                                                                                                                                                                                                                                                                                                                                                                                                                                                                                                                                                                                                                                                                                                                                                                                                                                                                                                                                                                                                                                                                                                                                                                                                                                                                                                                                                                                                                                                                                                                                                                                                                                                                                                                                                                                                                                                                                                                                            |  |  |
| BAND WIDTH               | 9 MHz                                                                                                                                                                                                                                                                                                                                                                                                                                                                                                                                                                                                                                                                                                                                                                                                                                                                                                                                                                                                                                                                                                                                                                                                                                                                                                                                                                                                                                                                                                                                                                                                                                                                                                                                                                                                                                                                                                                                                                                                                                                                                                                          |  |  |
| SWR                      | ≤1.5                                                                                                                                                                                                                                                                                                                                                                                                                                                                                                                                                                                                                                                                                                                                                                                                                                                                                                                                                                                                                                                                                                                                                                                                                                                                                                                                                                                                                                                                                                                                                                                                                                                                                                                                                                                                                                                                                                                                                                                                                                                                                                                           |  |  |
| MAX. POWER               | 150 watts                                                                                                                                                                                                                                                                                                                                                                                                                                                                                                                                                                                                                                                                                                                                                                                                                                                                                                                                                                                                                                                                                                                                                                                                                                                                                                                                                                                                                                                                                                                                                                                                                                                                                                                                                                                                                                                                                                                                                                                                                                                                                                                      |  |  |
| ANTISTATIC<br>PROTECTION | All metal parts DC-grounded (connector shows a DC-short)                                                                                                                                                                                                                                                                                                                                                                                                                                                                                                                                                                                                                                                                                                                                                                                                                                                                                                                                                                                                                                                                                                                                                                                                                                                                                                                                                                                                                                                                                                                                                                                                                                                                                                                                                                                                                                                                                                                                                                                                                                                                       |  |  |
| MECHANICAL               |                                                                                                                                                                                                                                                                                                                                                                                                                                                                                                                                                                                                                                                                                                                                                                                                                                                                                                                                                                                                                                                                                                                                                                                                                                                                                                                                                                                                                                                                                                                                                                                                                                                                                                                                                                                                                                                                                                                                                                                                                                                                                                                                |  |  |
| TEMP. RANGE              | -30° C →+70° C                                                                                                                                                                                                                                                                                                                                                                                                                                                                                                                                                                                                                                                                                                                                                                                                                                                                                                                                                                                                                                                                                                                                                                                                                                                                                                                                                                                                                                                                                                                                                                                                                                                                                                                                                                                                                                                                                                                                                                                                                                                                                                                 |  |  |
| CONNECTOR                | N-female                                                                                                                                                                                                                                                                                                                                                                                                                                                                                                                                                                                                                                                                                                                                                                                                                                                                                                                                                                                                                                                                                                                                                                                                                                                                                                                                                                                                                                                                                                                                                                                                                                                                                                                                                                                                                                                                                                                                                                                                                                                                                                                       |  |  |
| WIND SURFACE             | 0.0651 m <sup>2</sup>                                                                                                                                                                                                                                                                                                                                                                                                                                                                                                                                                                                                                                                                                                                                                                                                                                                                                                                                                                                                                                                                                                                                                                                                                                                                                                                                                                                                                                                                                                                                                                                                                                                                                                                                                                                                                                                                                                                                                                                                                                                                                                          |  |  |
| WIND LOAD                | 82 N @ 160 km/h                                                                                                                                                                                                                                                                                                                                                                                                                                                                                                                                                                                                                                                                                                                                                                                                                                                                                                                                                                                                                                                                                                                                                                                                                                                                                                                                                                                                                                                                                                                                                                                                                                                                                                                                                                                                                                                                                                                                                                                                                                                                                                                |  |  |
| COLOUR                   | Marine white                                                                                                                                                                                                                                                                                                                                                                                                                                                                                                                                                                                                                                                                                                                                                                                                                                                                                                                                                                                                                                                                                                                                                                                                                                                                                                                                                                                                                                                                                                                                                                                                                                                                                                                                                                                                                                                                                                                                                                                                                                                                                                                   |  |  |
| MATERIALS                | Shroud: Polyurethane coated glassfiber<br>Mounting bracket: Seawater resistant<br>aluminium, epoxy-coated<br>Clamps: Stainless steel                                                                                                                                                                                                                                                                                                                                                                                                                                                                                                                                                                                                                                                                                                                                                                                                                                                                                                                                                                                                                                                                                                                                                                                                                                                                                                                                                                                                                                                                                                                                                                                                                                                                                                                                                                                                                                                                                                                                                                                           |  |  |
| TOTAL HEIGHT             | Approx. 2.8 m                                                                                                                                                                                                                                                                                                                                                                                                                                                                                                                                                                                                                                                                                                                                                                                                                                                                                                                                                                                                                                                                                                                                                                                                                                                                                                                                                                                                                                                                                                                                                                                                                                                                                                                                                                                                                                                                                                                                                                                                                                                                                                                  |  |  |
| DIA. IN TOP END          | 15 mm                                                                                                                                                                                                                                                                                                                                                                                                                                                                                                                                                                                                                                                                                                                                                                                                                                                                                                                                                                                                                                                                                                                                                                                                                                                                                                                                                                                                                                                                                                                                                                                                                                                                                                                                                                                                                                                                                                                                                                                                                                                                                                                          |  |  |
| DIA. IN BOTTOM END       | 23 mm                                                                                                                                                                                                                                                                                                                                                                                                                                                                                                                                                                                                                                                                                                                                                                                                                                                                                                                                                                                                                                                                                                                                                                                                                                                                                                                                                                                                                                                                                                                                                                                                                                                                                                                                                                                                                                                                                                                                                                                                                                                                                                                          |  |  |
| WEIGHT                   | Approx. 1.4 kg                                                                                                                                                                                                                                                                                                                                                                                                                                                                                                                                                                                                                                                                                                                                                                                                                                                                                                                                                                                                                                                                                                                                                                                                                                                                                                                                                                                                                                                                                                                                                                                                                                                                                                                                                                                                                                                                                                                                                                                                                                                                                                                 |  |  |
| MOUNTING                 | On 16 to 54 mm dia, mast tube                                                                                                                                                                                                                                                                                                                                                                                                                                                                                                                                                                                                                                                                                                                                                                                                                                                                                                                                                                                                                                                                                                                                                                                                                                                                                                                                                                                                                                                                                                                                                                                                                                                                                                                                                                                                                                                                                                                                                                                                                                                                                                  |  |  |
|                          | The state of the s |  |  |