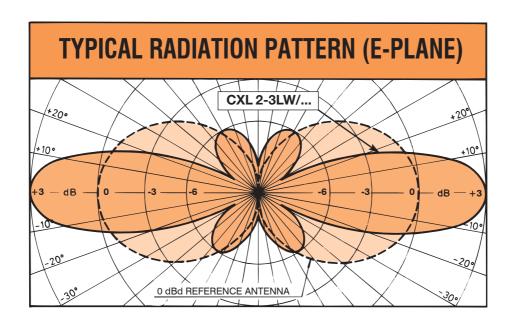

### CXL 2-3LW/...

## CXL 2-3LW/...

Lightweight, 3 dBd Base Station and Marine Antenna for the 2 m Band